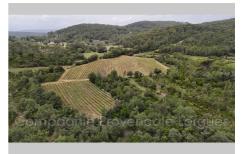

### **Property Lorgues**

LORGUES. A large rural property of some 555.000 m2 of land, mostly provencal forest but also some 6,5 hectares of vines in the appellation AOP Côtes de Provence, and an important number of olive trees in production. The property borders over 700 m on a small river, La Florieye, but absolutely no risk of flooding. The place is an oasis of calm and quietness although only some 2,7 km from the village. The farm activities emanate from the farm building 200 m away from the main house and comprising garages for the farming equipment - machinery. and workshops. The main house, located in a parc of a hectare with centuries old trees and a swimming pool is an old stone-built house, comfortable and restored to modern standards and comprises a living area of some 325 m2. 5-6 bed rooms in first floor and two bath rooms and 2 wc. In Ground floor large dining kitchen with open fireplace, dining room, fireplace room, and a vaulted sitting room adjoining...