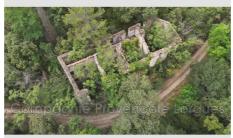

### **Property Lorgues**

LORGUES. A large rural property of some 555.000 m2 of land, mostly provencal forest but also some 6,5 hectares of vines in the appellation AOP Côtes de Provence, and an important number of olive trees in production. The property borders over 700 m on a small river, La Florieye, but absolutely no risk of flooding. The place is an oasis of calm and quietness although only some 2,7 km from the village. The farm activities emanate from the farm building 200 m away from the main house and comprising garages for the farming equipment - machinery. and workshops. The main house, located in a parc of a hectare with centuries old trees and a swimming pool is an old stone-built house, comfortable and restored to modern standards and comprises a living area of some 325 m2. 5-6 bed rooms in first floor and two bath rooms and 2 wc. In Ground floor large dining kitchen with open fireplace, dining room, fireplace room, and a vaulted sitting room adjoining...