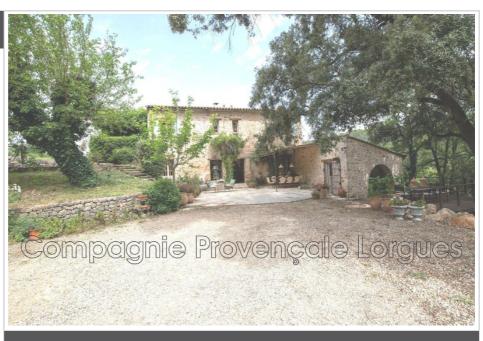

### **Property Lorgues**

LORGUES. A large rural property of some 555.000 m2 of land, mostly provencal forest but also some 6,5 hectares of vines in the appellation AOP Côtes de Provence, and an important number of olive trees in production. The property borders over 700 m on a small river, La Florieye, but absolutely no risk of flooding. The place is an oasis of calm and quietness although only some 2,7 km from the village. The farm activities emanate from the farm building 200 m away from the main house and comprising garages for the farming equipment - machinery. and workshops. The main house, located in a parc of a hectare with centuries old trees and a swimming pool is an old stone-built house, comfortable and restored to modern standards and comprises a living area of some 325 m2. 5-6 bed rooms in first floor and two bath rooms and 2 wc. In Ground floor large dining kitchen with open fireplace, dining room, fireplace room, and a vaulted sitting room adjoining...