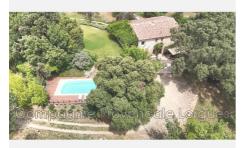

### **Property Lorgues**

LORGUES. A large rural property of some 555.000 m2 of land, mostly provencal forest but also some 6,5 hectares of vines in the appellation AOP Côtes de Provence, and an important number of olive trees in production. The property borders over 700 m on a small river, La Florieye, but absolutely no risk of flooding. The place is an oasis of calm and quietness although only some 2,7 km from the village. The farm activities emanate from the farm building 200 m away from the main house and comprising garages for the farming equipment - machinery. and workshops. The main house, located in a parc of a hectare with centuries old trees and a swimming pool is an old stone-built house, comfortable and restored to modern standards and comprises a living area of some 325 m2. 5-6 bed rooms in first floor and two bath rooms and 2 wc. In Ground floor large dining kitchen with open fireplace, dining room, fireplace room, and a vaulted sitting room adjoining...