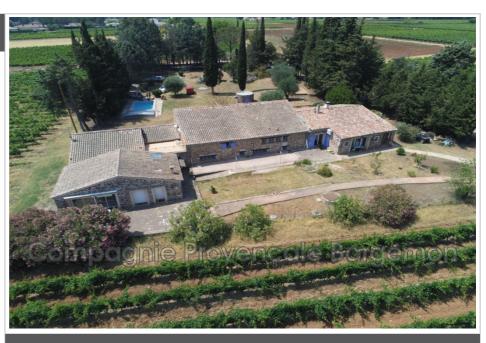

#### Bastide 3684 La Motte

In the commune of La Motte we offer you A very large stone bastide of approximately 490 M², one floor above the ground floor and comprising 2 accommodations and an annex building with a large garage and two guest bedrooms with private bathrooms. Apartment No. 1: On one level includes a large living room, large fitted and equipped kitchen, 2 large bedrooms, a shower room with toilet, a bathroom with toilet and a laundry room. Apartment No. 2: On the ground floor there is a very large living room with fireplace, a kitchen, a laundry room, bedroom, wc, showerroom with wc an entrance and upstairs 4 bedrooms, two bathrooms with toilet and a shower room with toilet and laundry room. Land of 5000 m2 with mosaic swimming pool and pool house.

Couverture : tiles
Amenities :

pool, Belle vue et bien ensoleillé, Terrain de vignes, fireplace, Bedroom on ground floor, Atelier avec chambres, close to shops, Laundry room, Automatic gate, calm

6 bedroom