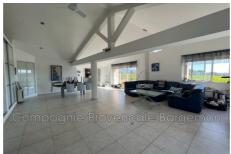

#### Bastide 3684 La Motte

In the commune of La Motte we offer you A very large stone bastide of approximately 490 M², one floor above the ground floor and comprising 2 accommodations and an annex building with a large garage and two guest bedrooms with private bathrooms. Apartment No. 1: On one level includes a large living room, large fitted and equipped kitchen, 2 large bedrooms, a shower room with toilet, a bathroom with toilet and a laundry room. Apartment No. 2: On the ground floor there is a very large living room with fireplace, a kitchen, a laundry room, bedroom, wc, showerroom with wc an entrance and upstairs 4 bedrooms, two bathrooms with toilet and a shower room with toilet and laundry room. Land of 5000 m2 with mosaic swimming pool and pool house.