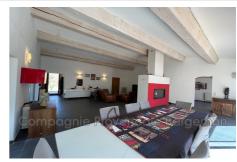

#### Bastide 3684 La Motte

In the commune of La Motte we offer you A very large stone bastide of approximately 490 M², one floor above the ground floor and comprising 2 accommodations and an annex building with a large garage and two guest bedrooms with private bathrooms. Apartment No. 1: On one level includes a large living room, large fitted and equipped kitchen, 2 large bedrooms, a shower room with toilet, a bathroom with toilet and a laundry room. Apartment No. 2: On the ground floor there is a very large living room with fireplace, a kitchen, a laundry room, bedroom, wc, showerroom with wc an entrance and upstairs 4 bedrooms, two bathrooms with toilet and a shower room with toilet and laundry room. Land of 5000 m2 with mosaic swimming pool and pool house.