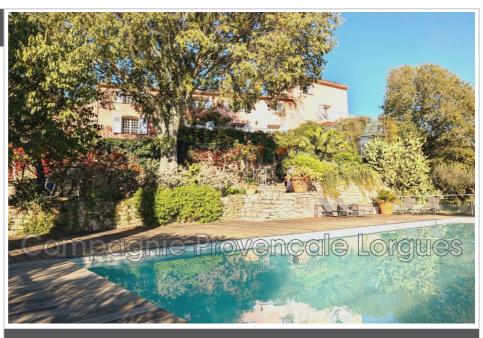

Hot water : Fuel

Inner condition : good

External condition : good

Couverture : tiles
Amenities :

pool, Abris jardon, Vue panoramique, fireplace, Bedroom on ground floor, Cabanon en pierre, Automatic Watering,

#### Chambres d'hôtes 3747 Entrecasteaux

BETWEEN CASTELS Charming atypical villa enjoying a panoramic view of the hills and forests of the town. Indeed, about 500 m from the village center of Entrecasteaux is this property built at the beginning of the 20th century. The volumes are very pleasant, the old style with the terracotta floor, the Salernes tiles, the exposed wooden beams ... give the place a certain authenticity, but also all the comfort of today! This large Provençal country house has a large capacity for accommodation and is partly used as a guest house. The upper part